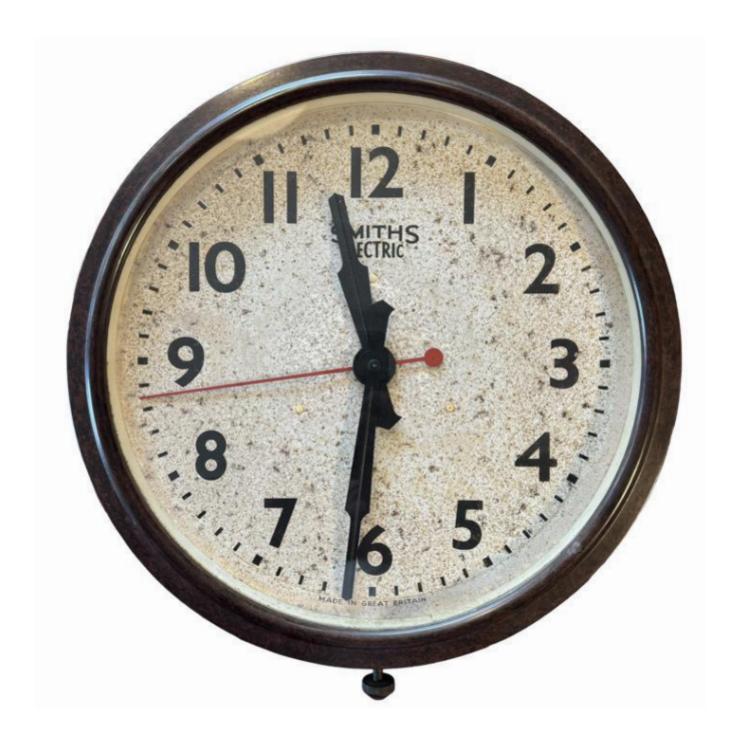

## Smiths Sectric Bakelite 12 inch dial wall clock

£345

REF: 6131

Depth: 7.62 cm (3")

Diameter: 35.55 cm (14")

## Description

Smiths Sectric Bakelite wall clock with a 12 inch dial. The clock face shows a wonderful patina coming through from the steel backplate. In full working order. Rewired and PAT tested.

The Smiths Sectric Bakelite wall clock, initially gained popularity in the mid-20th century, features a durable Bakelite case and a distinctive, vintage design. Known for its reliability and classic style, this clock incorporates Smiths' Sectric movement technology, ensuring accurate timekeeping. Its retro aesthetic makes it a sought-after collectible today.