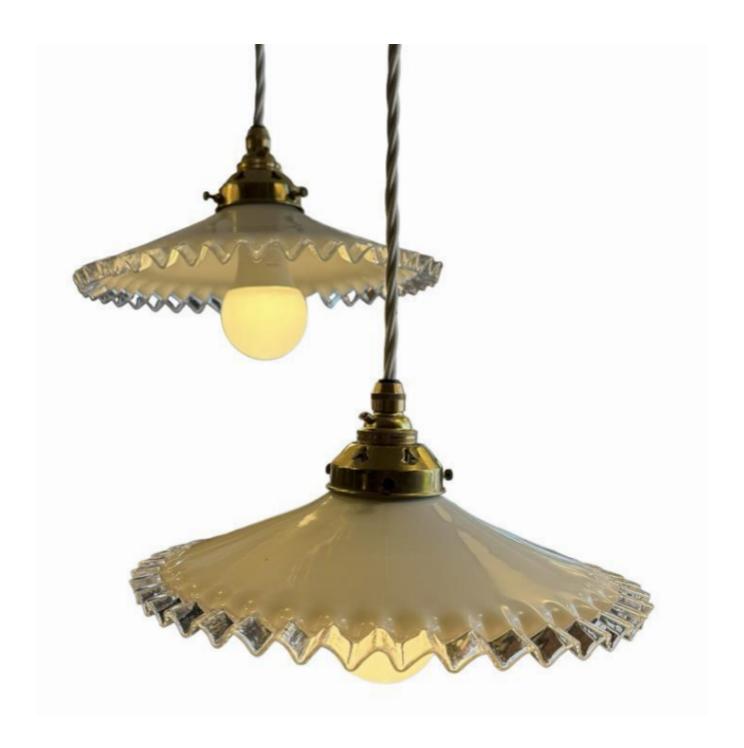

## Pair of vintage French milk glass lampshades

Sold

01323 870 595 • info@emmettandwhite.com • emmettandwhite.com

REF: 6060

Height: 12 cm (4.7")

Diameter: 27 cm (10.6")

## Description

A very on trend pair of vintage French milk glass pendant lampshades with clear glass crimped edges. Rewired with white twisted fabric flex and PAT tested.

Milk glass is an opaque, white glassware known for its creamy, milky appearance. Popular in the 19th and early 20th centuries, it was used for a variety of decorative and functional items, including dishes and vases. Its smooth, lustrous finish and subtle glow make it a cherished collectible and classic choice in vintage decor.