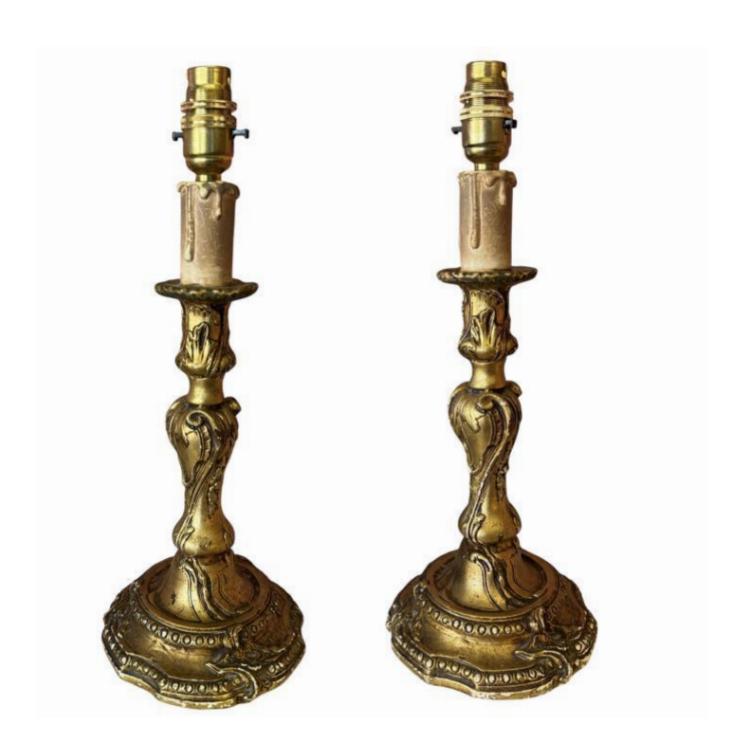

## Pair of mid century Rococo lamps

£145

REF: 6466

Height: 38 cm (15")

Diameter: 15 cm (5.9")

## Description

A pair of mid century ornate Rococo style gilt table lamps.

Rewired with brown twisted fabric flex and PAT tested

Rococo style emerged in the early 18th century in France, characterised by its ornate detail, elegance, and playful themes. It is marked by intricate patterns, asymmetrical designs, and a light colour palette, often featuring pastels and gold accents. Rococo architecture, furniture, and art emphasise curves and natural forms, drawing inspiration from nature and classical motifs. The style reflects a sense of luxury and leisure, often associated with the French aristocracy and the lavish lifestyles of the period.