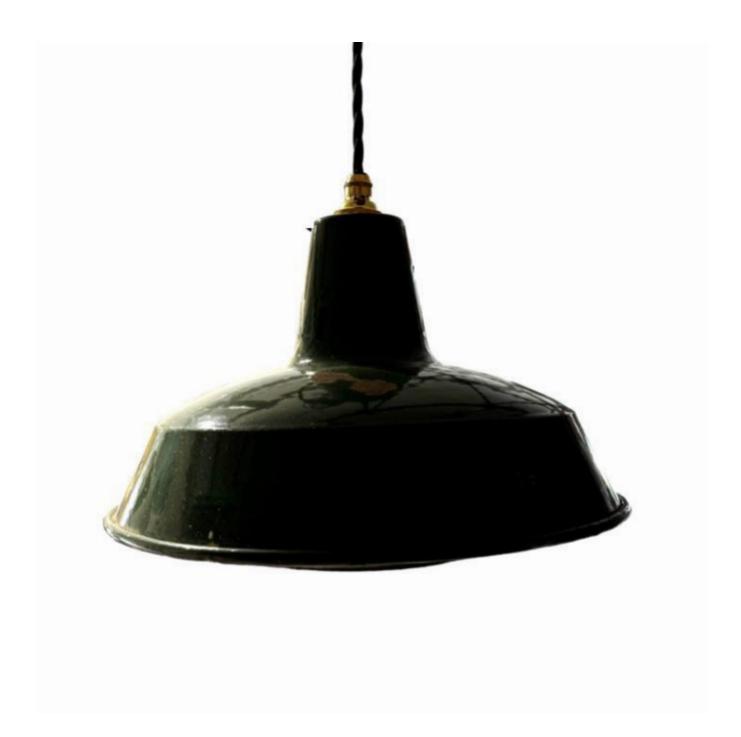

## Mid century green enamel pendant lamp

Sold

REF: 6041 Height: 17 cm (6.7") Diameter: 30 cm (11.8")

## Description

Mid century green enamel pendant lamp. Rewired with twisted fabric flex and PAT tested.

Mid-century design, spanning the 1940s to 1960s, is celebrated for its clean lines, functional form, and innovative use of materials. Emphasising simplicity and natural elements, it features geometric shapes, organic curves, and a blend of traditional and modern aesthetics. This style remains influential, defining timeless elegance and practical beauty in interiors.