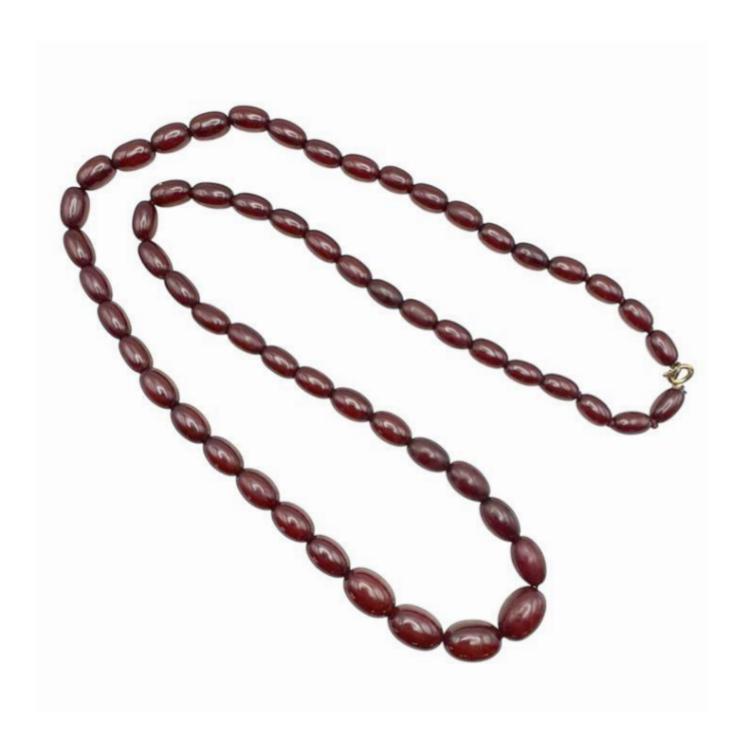

## Single strand of progressing oval cherry amber

Sold

01323 870 595 • info@emmettandwhite.com • emmettandwhite.com

REF: 6625

## Description

A single strand of progressing oval cherry amber beads with a 9ct yellow gold clasp, circa 1915.

Cherry amber is a vibrant, deep red variant of fossilised tree resin prized for its striking beauty and organic origins. Often used in jewellery, it exudes a warm, translucent glow and symbolises energy, vitality, and passion.