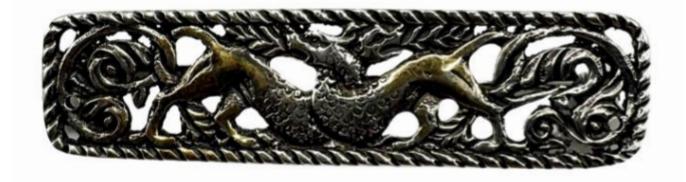

## Description

A Shipton & Co Art Nouveau silver plaque brooch depicting two entwined dragons.

The two dragons represent yin and yang in Chinese culture. The interaction of energy between these yin yang dragons is symbiotic. The brash yang spurs the introspective yin into action when she would rather drift. The intuitive yin provides better guidance to the sometimes impetuous yang, helping direct his energies in the most productive paths. Together, they generate the ebb and flow of energy that propels the universe and everything in it, and this flow of energy known as chi is a founding principle of feng shui.