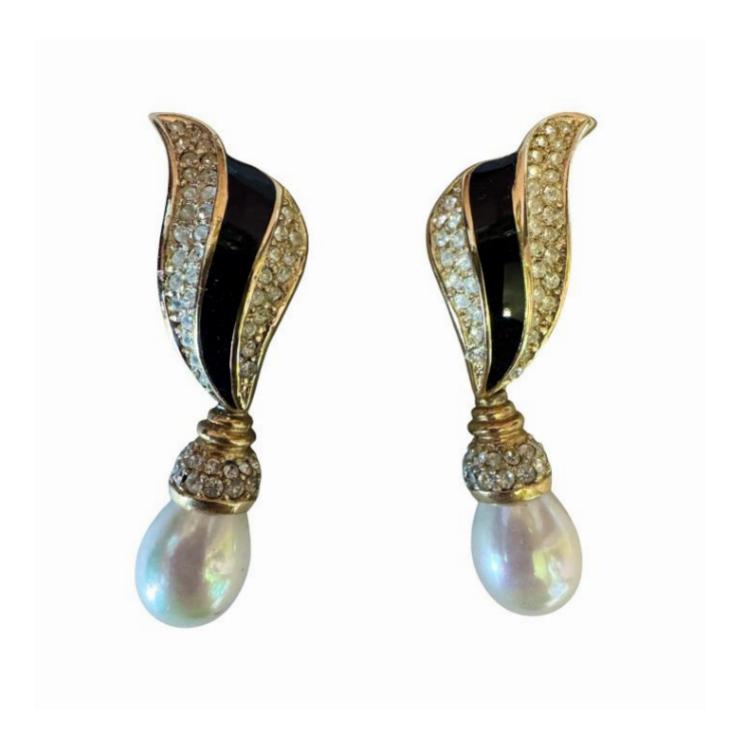

## Description

Christian Dior by Grosse unworn vintage gilt, enamel and pearl drop ear clips, circa 1980

Vintage Christian Dior costume jewellery is highly sought after for its timeless elegance and craftsmanship. Designed from the 1950s onwards, these pieces feature luxurious materials like Swarovski crystals, faux pearls, and gold or rhodium plating.