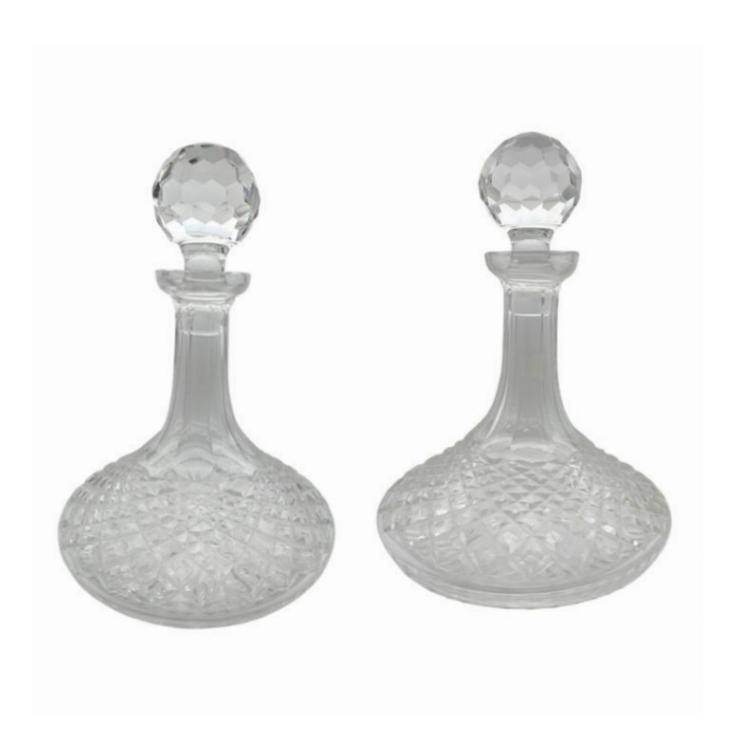

Emmett & White

REF: 6433 Height: 26 cm (10.2") Diameter: 19 cm (7.5")

## Description

Pair of Waterford Colleen pattern lead crystal ships decanters

Waterford lead crystal glass is renowned for its exceptional craftsmanship and brilliance. Founded in Waterford, Ireland, in 1783, the company produces luxurious crystal glassware, including vases, glasses, and chandeliers. Each piece is hand-cut and polished, showcasing intricate designs that enhance the crystal's sparkle.