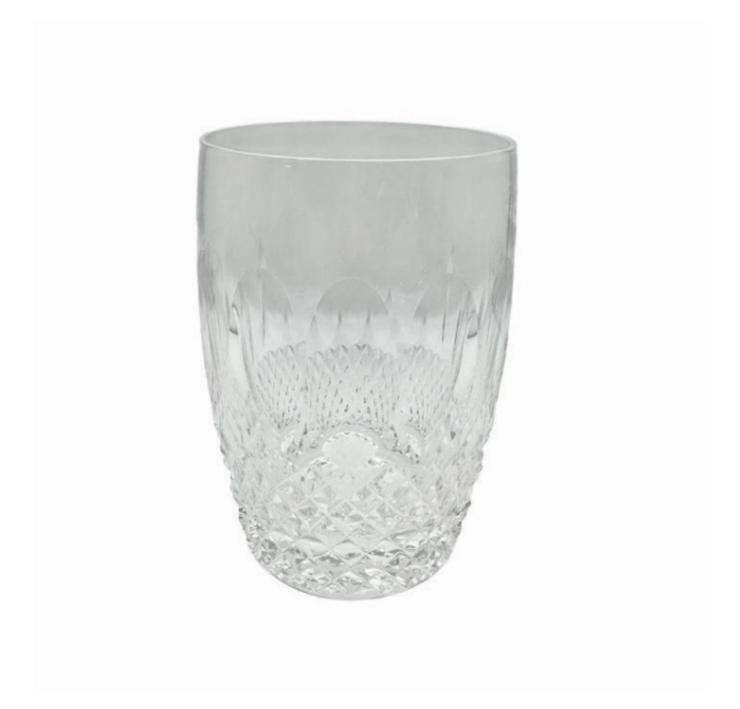

## Waterford lead crystal water tumblers

Sold

REF: 6441

Height: 12 cm (4.7")

Diameter: 8 cm (3.1")

## Description

A set of six Waterford Colleen pattern lead crystal water tumblers

Waterford lead crystal glass is renowned for its exceptional craftsmanship and brilliance. Founded in Waterford, Ireland, in 1783, the company produces luxurious crystal glassware, including vases, glasses, and chandeliers. Each piece is hand-cut and polished, showcasing intricate designs that enhance the crystal's sparkle.