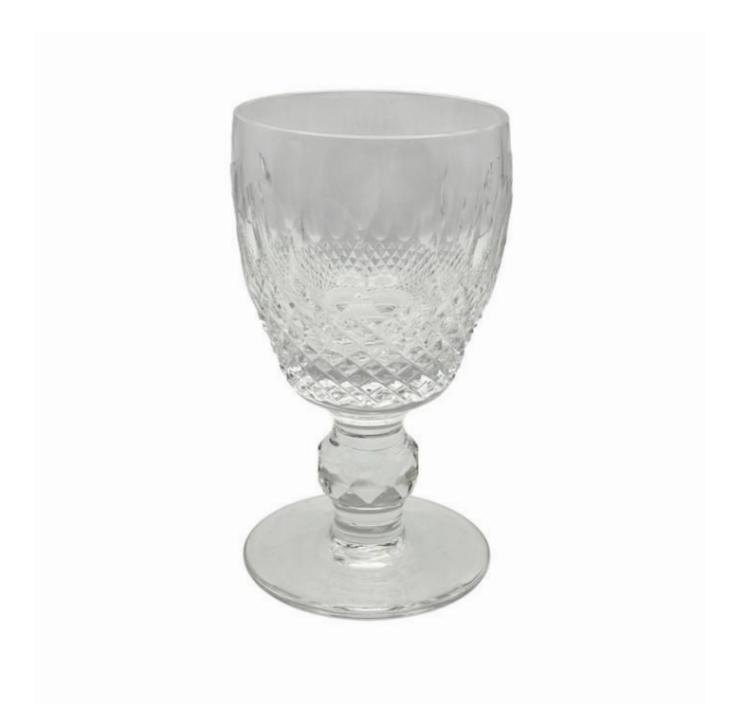

## Waterford lead crystal small wine goblets

Sold

REF: 6444

Height: 10 cm (3.9")
Diameter: 5 cm (2")

## Description

A set of six Waterford Colleen pattern lead crystal small wine goblets

Waterford lead crystal glass is renowned for its exceptional craftsmanship and brilliance. Founded in Waterford, Ireland, in 1783, the company produces luxurious crystal glassware, including vases, glasses, and chandeliers. Each piece is hand-cut and polished, showcasing intricate designs that enhance the crystal's sparkle.