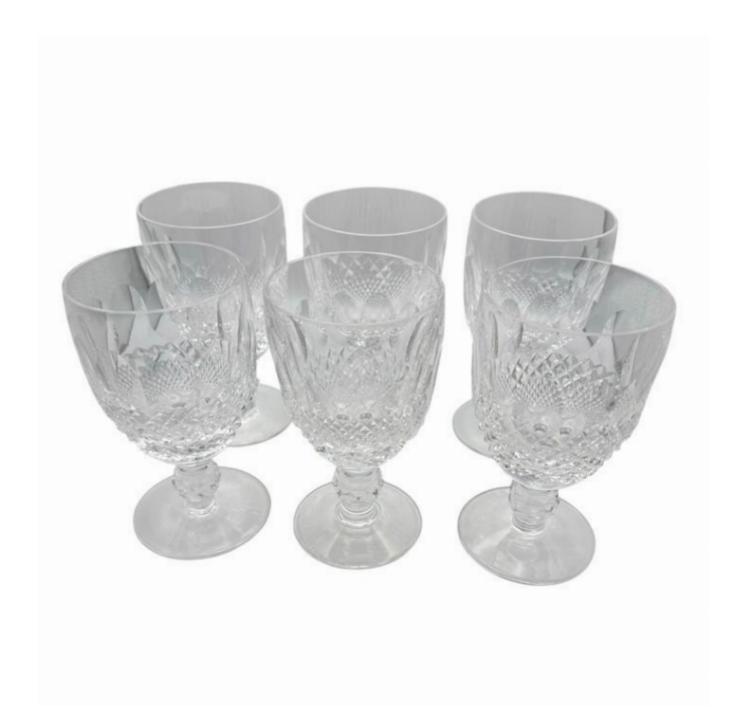

## Waterford lead crystal claret glasses

Sold

REF: 6447

Height: 12 cm (4.7")
Diameter: 6 cm (2.4")

## Description

A set of six Waterford Colleen pattern lead crystal claret glasses

Waterford lead crystal glass is renowned for its exceptional craftsmanship and brilliance. Founded in Waterford, Ireland, in 1783, the company produces luxurious crystal glassware, including vases, glasses, and chandeliers. Each piece is hand-cut and polished, showcasing intricate designs that enhance the crystal's sparkle.