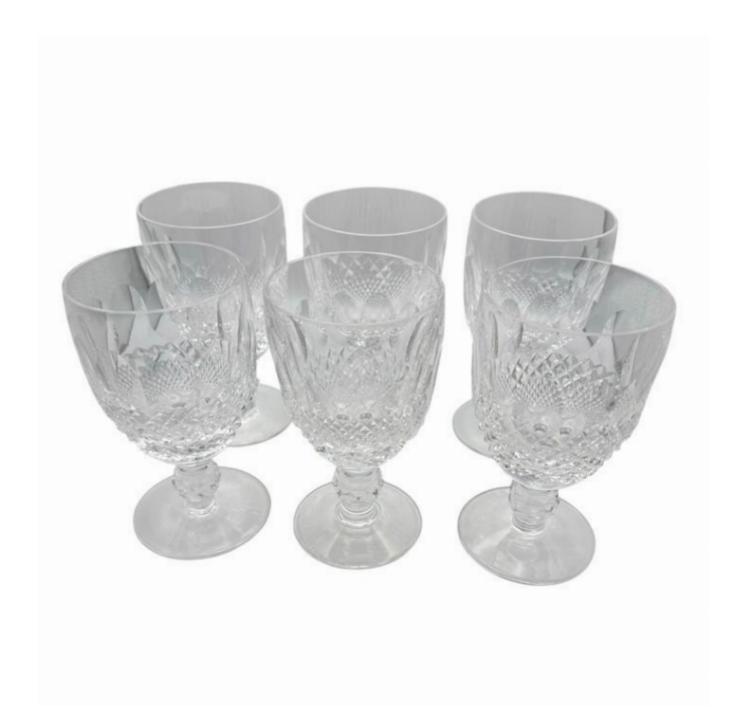

## Waterford lead crystal claret glasses

Sold

REF: 6436

Height: 12 cm (4.7")

Diameter: 6 cm (2.4")

## Description

A set of six Waterford Colleen pattern lead crystal claret glasses

Waterford lead crystal glass is renowned for its exceptional craftsmanship and brilliance. Founded in Waterford, Ireland, in 1783, the company produces luxurious crystal glassware, including vases, glasses, and chandeliers. Each piece is hand-cut and polished, showcasing intricate designs that enhance the crystal's sparkle.