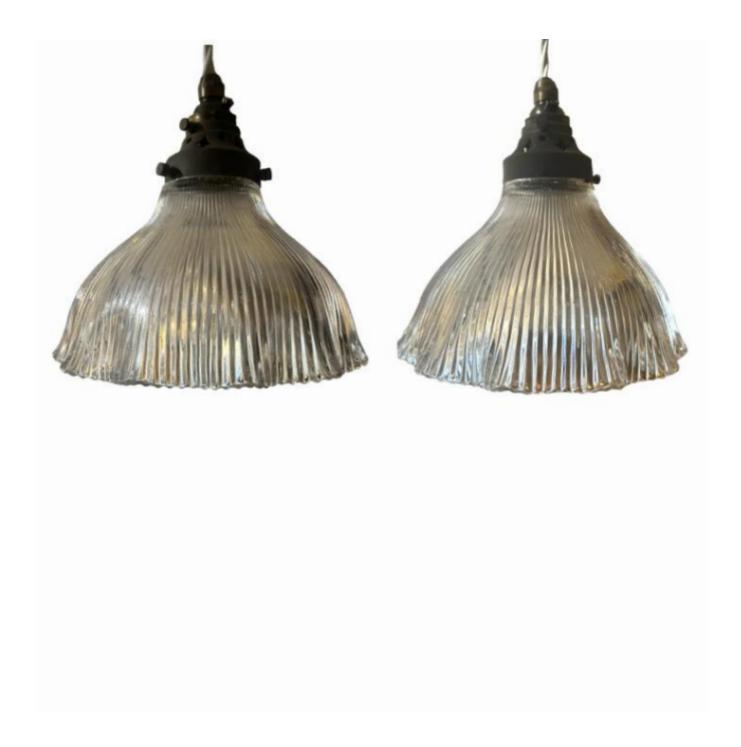

## Pair of Edwardian holophane lamps

Sold

01323 870 595 • info@emmettandwhite.com • emmettandwhite.com

REF: 6106

Height: 20 cm (7.9")

Diameter: 19 cm (7.5")

## Description

A stylish pair of Edwardian Holophane moulded glass and bronzed pendant lamps circa 1900. Rewired with white twisted fabric flex and PAT tested.

Holophane is a renowned manufacturer of lighting solutions, known for its prismatic glass technology that enhances light distribution and efficiency. Established in London in 1898, Holophane lights are prized for durability, classic design, and superior illumination quality.