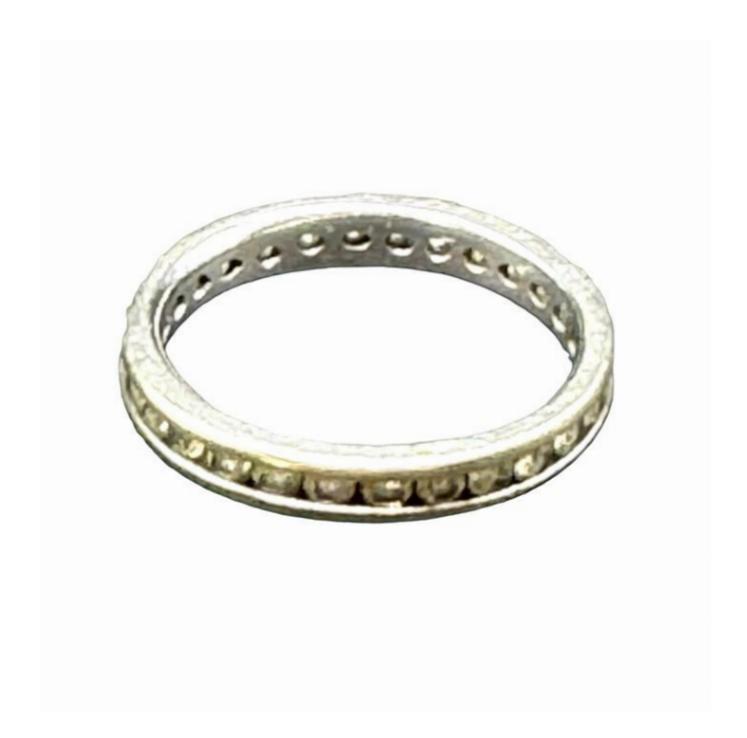

18ct white gold channel-set diamond eternity ring

Sold

01323 870 595 • info@emmettandwhite.com • emmettandwhite.com

REF: 6136

## Description

An 18ct white gold channel-set eternity ring set with brilliant cut diamonds.

Eternity rings are symbolically significant, featuring a continuous band of gemstones, usually ,and as in this ring, diamonds, encircling the entire ring. This design represents unending love and commitment. Often given to commemorate anniversaries or special milestones, eternity rings are cherished for their timeless elegance and enduring significance in romantic relationships.