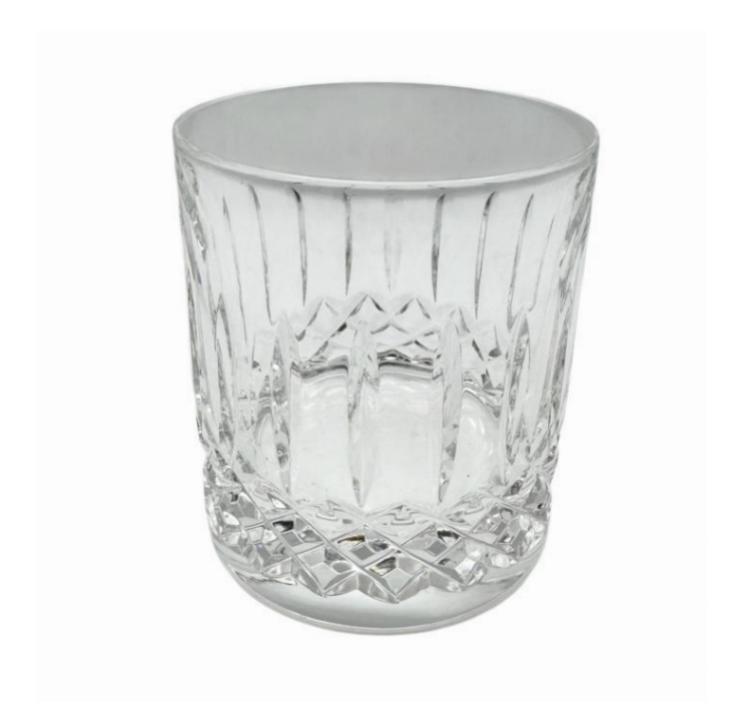

## Waterford lead crystal whisky tumblers

Sold

REF: 6450 Height: 9 cm (3.5") Diameter: 8 cm (3.1")

## Description

A set of four Waterford Lismore pattern lead crystal whisky tumblers

Waterford lead crystal glass is renowned for its exceptional craftsmanship and brilliance. Founded in Waterford, Ireland, in 1783, the company produces luxurious crystal glassware, including vases, glasses, and chandeliers. Each piece is hand-cut and polished, showcasing intricate designs that enhance the crystal's sparkle.