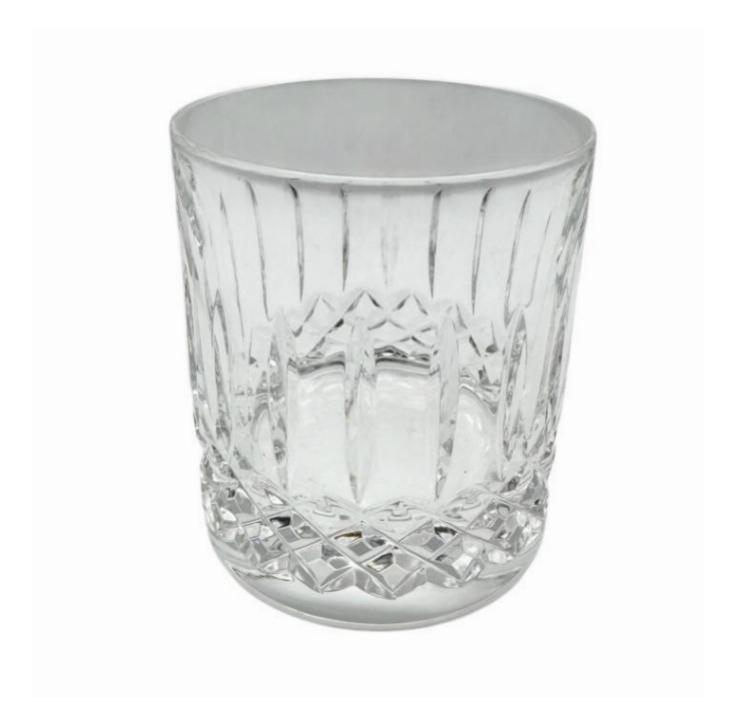

## Waterford lead crystal whisky tumblers

Sold

REF: 6443

Height: 9 cm (3.5")

Diameter: 8 cm (3.1")

## Description

A set of four Waterford Lismore pattern lead crystal whisky tumblers

Waterford lead crystal glass is renowned for its exceptional craftsmanship and brilliance. Founded in Waterford, Ireland, in 1783, the company produces luxurious crystal glassware, including vases, glasses, and chandeliers. Each piece is hand-cut and polished, showcasing intricate designs that enhance the crystal's sparkle.