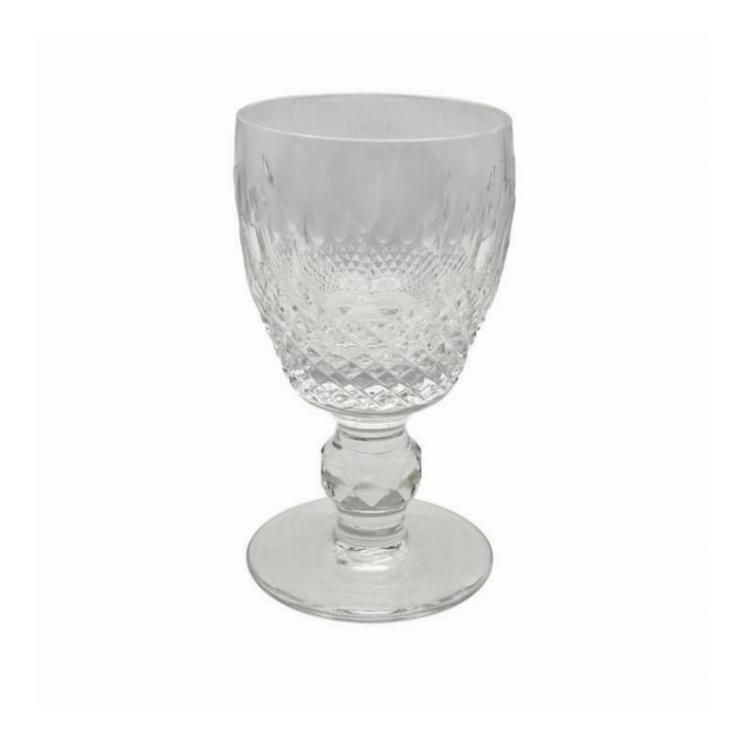

## Waterford lead crystal small wine goblets

Sold

REF: 6452 Height: 10 cm (3.9") Diameter: 5 cm (2")

## Description

A set of six Waterford Colleen pattern lead crystal small wine goblets

Waterford lead crystal glass is renowned for its exceptional craftsmanship and brilliance. Founded in Waterford, Ireland, in 1783, the company produces luxurious crystal glassware, including vases, glasses, and chandeliers. Each piece is hand-cut and polished, showcasing intricate designs that enhance the crystal's sparkle.