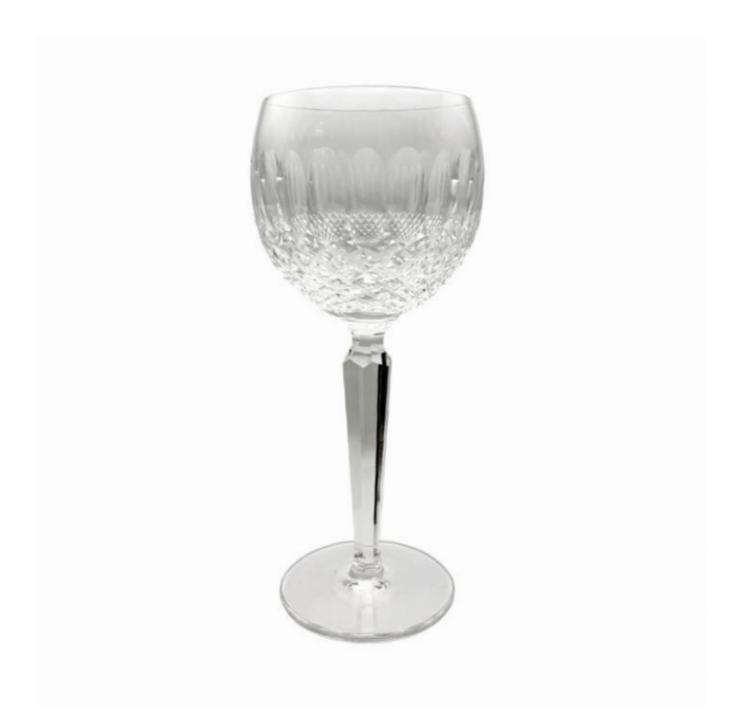

## Waterford lead crystal hock glasses

£245

REF: 6435 Height: 19 cm (7.5") Diameter: 7 cm (2.8")

## Description

A set of six Waterford Colleen pattern lead crystal hock glasses

Waterford lead crystal glass is renowned for its exceptional craftsmanship and brilliance. Founded in Waterford, Ireland, in 1783, the company produces luxurious crystal glassware, including vases, glasses, and chandeliers. Each piece is hand-cut and polished, showcasing intricate designs that enhance the crystal's sparkle.