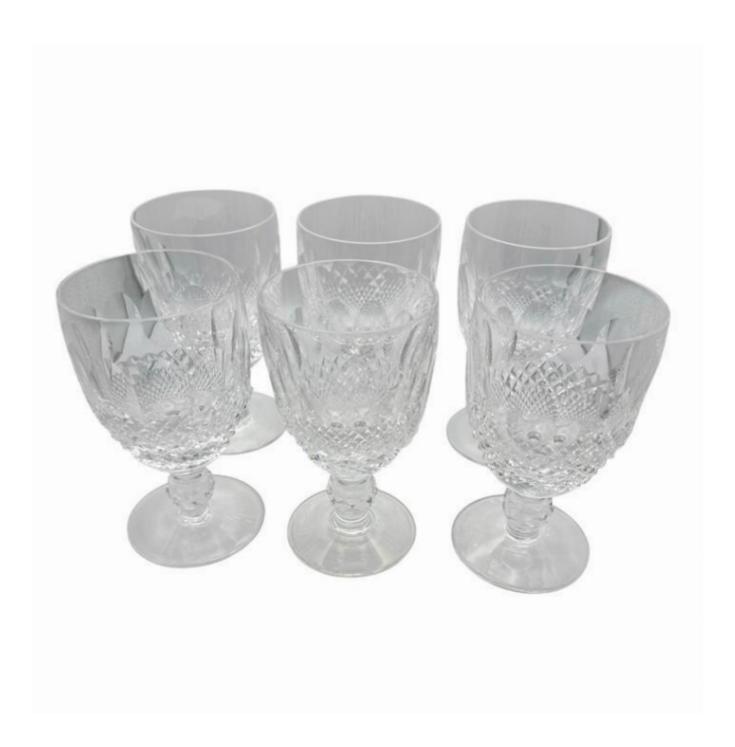

## Waterford lead crystal claret glasses

Sold

REF: 6447 Height: 12 cm (4.7") Diameter: 6 cm (2.4")

## Description

A set of six Waterford Colleen pattern lead crystal claret glasses

Waterford lead crystal glass is renowned for its exceptional craftsmanship and brilliance. Founded in Waterford, Ireland, in 1783, the company produces luxurious crystal glassware, including vases, glasses, and chandeliers. Each piece is hand-cut and polished, showcasing intricate designs that enhance the crystal's sparkle.