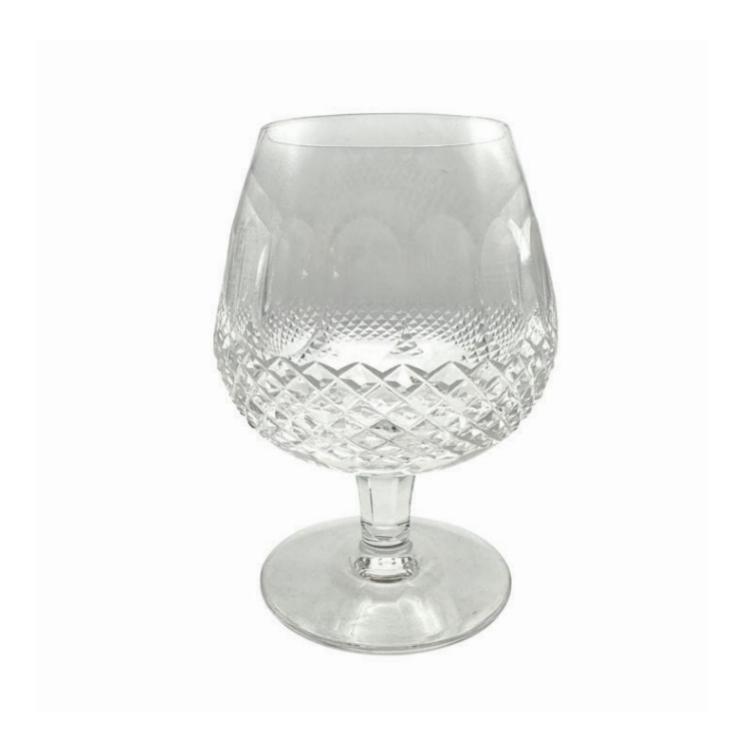

## Waterford brandy balloons

Sold

REF: 6434

Height: 13 cm (5.1")

Diameter: 9 cm (3.5")

## Description

A set of six Waterford Colleen pattern lead crystal brandy balloons

Waterford lead crystal glass is renowned for its exceptional craftsmanship and brilliance. Founded in Waterford, Ireland, in 1783, the company produces luxurious crystal glassware, including vases, glasses, and chandeliers. Each piece is hand-cut and polished, showcasing intricate designs that enhance the crystal's sparkle.