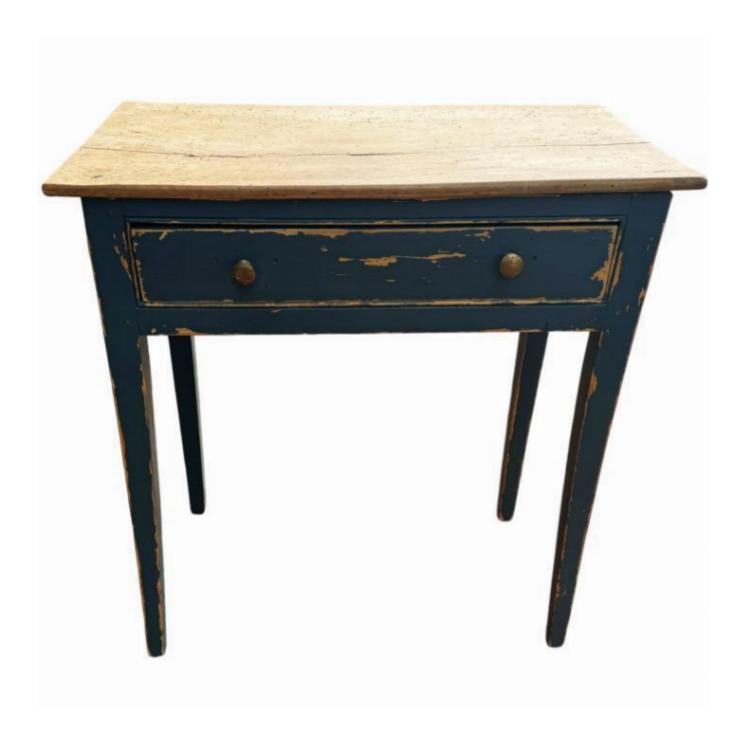

## Provincial pine table

Sold

REF: 6297

Height: 73 cm (28.7") Width: 67 cm (26.4") Depth: 37 cm (14.6")

## Description

A provincial pine side table with fruit-wood top over a single drawer on square legs with a later distressed paint finish to the base, circa 1880.

Fruitwood furniture is crafted from the hardwood of fruit-bearing trees like cherry, pear, and apple. Known for its fine grain, smooth texture, and rich hues, fruitwood adds warmth and elegance to any space. Over time, the wood develops a beautiful patina, enhancing its natural beauty. Its durability and unique character make it a popular choice for both traditional and contemporary designs, offering a rustic yet sophisticated aesthetic to homes and spaces.