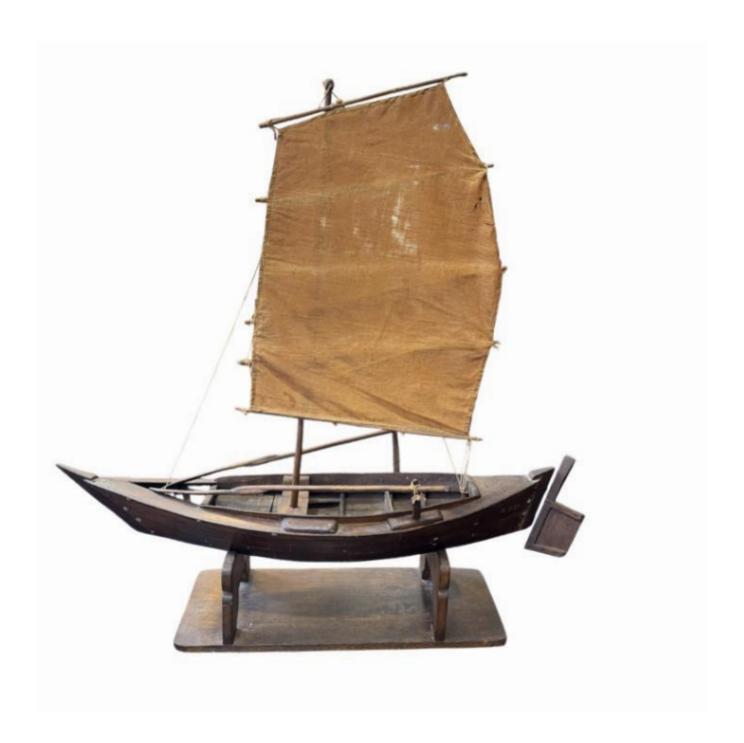

Junk-rigged scratch built model boat

£145

01323 870 595 • info@emmettandwhite.com • emmettandwhite.com

REF: 6720

Height: 70 cm (27.6") Width: 70 cm (27.6") Depth: 20 cm (7.9")

## Description

A well made junk-rigged scratch built model boat, circa 1900.

Junk-rigged boats trace their origins to ancient China, where they were developed over 2,000 years ago. Their distinctive, fully battened sails-made of bamboo slats and fabric-provided durability, ease of handling, and excellent performance in varying winds. Used extensively for trade, fishing, and warfare, junks became the dominant vessels across Asia.